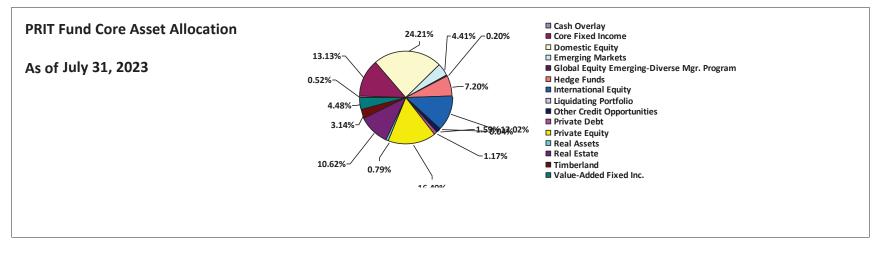

-----------------------|--------------|--------------|--------------|
| Net Change in Investment Value as Above: | 1,338,667.70 | 1 228 ((7 70 | ( 105 010 03 |
| Net Fund Realized Gains/Losses:          | 5,849.62     | 5,849.62     | 430,169.65   |
| Net Fund Unrealized Gains/Losses:        | 1,212,464.45 | 1,212,464.45 | 4,695,146.35 |
| Net Investment Income:                   | 120,353.63   | 120,353.63   | 980,502.02   |
| Less Management Fees:                    | (13,840.45)  | (13,840.45)  | (203,196.89) |
| Gross Investment Income:                 | 134,194.08   | 134,194.08   | 1,183,698.91 |
|                                          |              |              |              |

As of July 31, 2023 the net asset value of your investment in the PRIT Fund was:

\$77,869,638.12



If you have any questions regarding your statement, please contact the Client Services team at clientservice@mapension.com.

A detailed statement of your account is attached to this summary sheet.